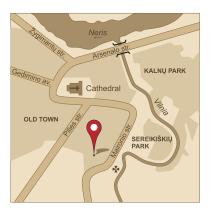

### Location

Mabre Residence Hotel is located in the very heart of Vilnius Old Town, next to the famous St. Anne's church, only a few minutes walk to the city center and an area with shopping, bars and restaurants.

Only 15-20 minutes drive from the Vilnius airport and 10 minutes drive from the Vilnius Railway and Bus station.