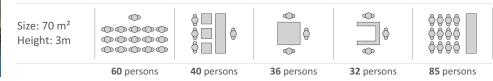

## Meetings

The conference hall is suitable for small meetings and trainings up to 60 persons.